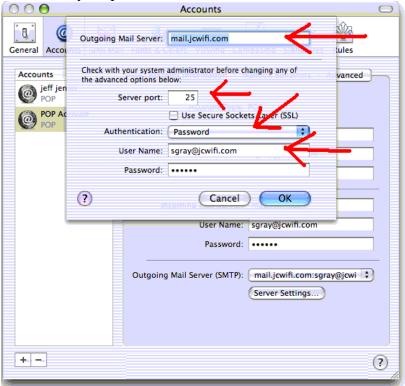

Incoming mail server = mail.jcwifi.com User Name = your complete email address

Then click on Server Settings under outgoing mail server.

In this window change the following settings.

Outgoing mail server = mail.jcwifi.com

Server port = 25

Authentication = Password

User Name = your complete email address

Password = your password

Click on OK and then save the settings, if your mail does not work please call JCWIFI support at 815-233-2641.