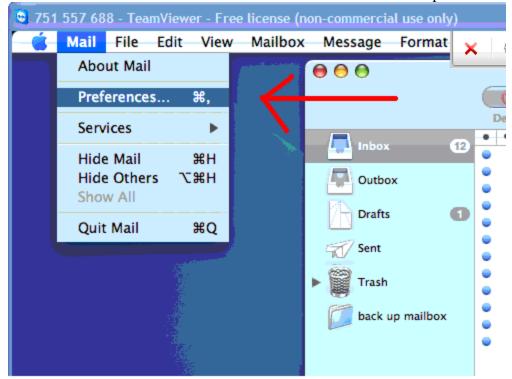

## Mail server settings for JCWIFI.com email – MAC Mail

In MAC Mail click on mail and then choose Preferences in the drop down box.

Click on Accounts at the top of the screen and highlight your email account. Then click on Account information. You will need to change the following settings in this screen.