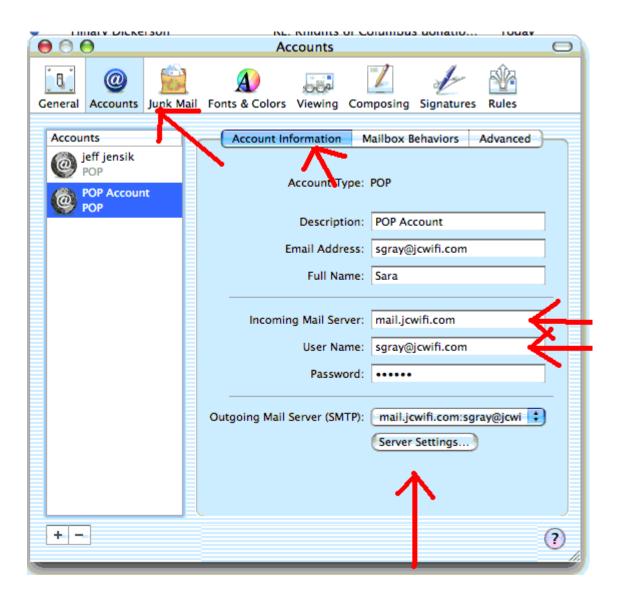

## Mail server settings for JCWIFI.com email – MAC Mail

In MAC Mail click on mail and then choose Preferences in the drop down box.

Click on Accounts at the top of the screen and highlight your email account. Then click on Account information. You will need to change the following settings in this screen.

Incoming mail server = mail.jcwifi.com User Name = your complete email address

Then click on Server Settings under outgoing mail server.

In this window change the following settings.

Outgoing mail server = mail.jcwifi.com